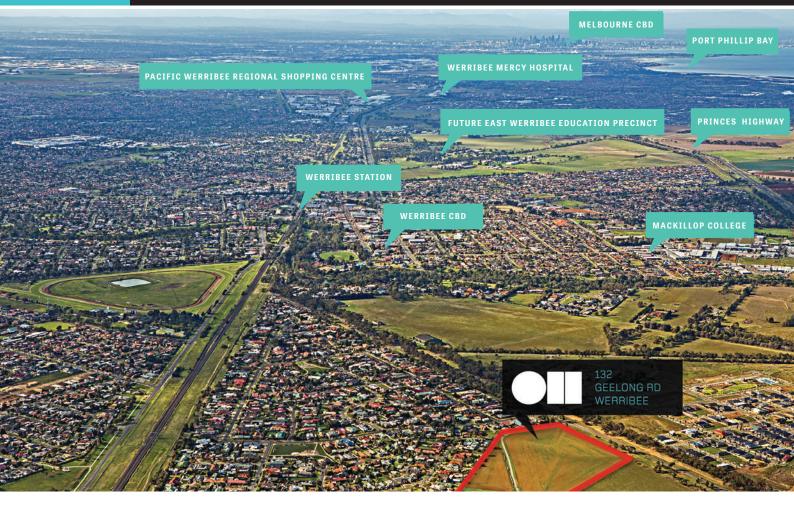

## Redlands

LOCATION

WERRIBEE, VICTORIA

## PROJECT

This project is located on the former Princes Highway approximately 2 kilometres west of the Werribee central business district and railway station. There is a neighbourhood shopping centre planned for construction opposite the land on Geelong Road. Stage 1 comprises a total area of 3.2 hectares. Redlands Stage 1 comprises 59 fully serviced residential allotments to be developed ranging in size from 280 square metres to 580 square metres, the majority of the blocks being 280 square metres to 350 square metres with construction due to commence in 2016.