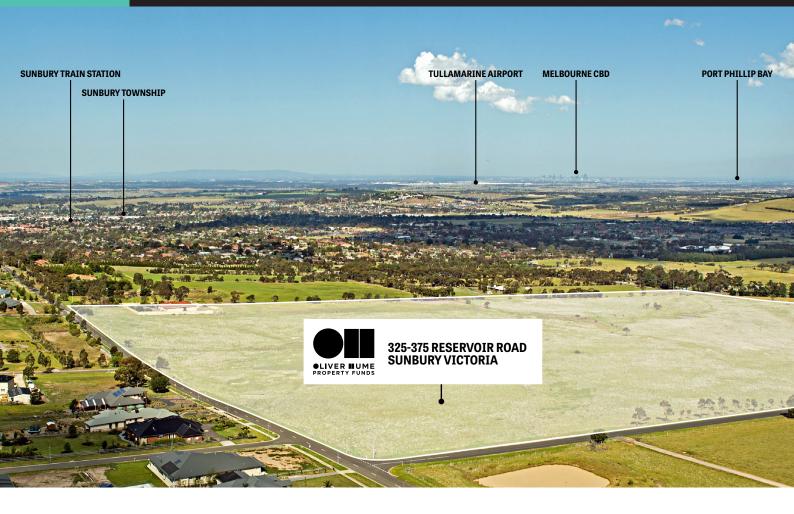

## **PROJECT**

Reservoir Road is situated on 33.5Ha of land and is positioned on the edge of the highly desirable township of Sunbury, which is located 35km to the north west of Melbourne. This future residential land estate will comprise of approximately 470 fully serviced residential land allotments.

Contributing to the desirability of the address is the views afforded of the Melbourne CBD from its elevated position and connectivity to Melbourne via the Calder Freeway and electric train service.