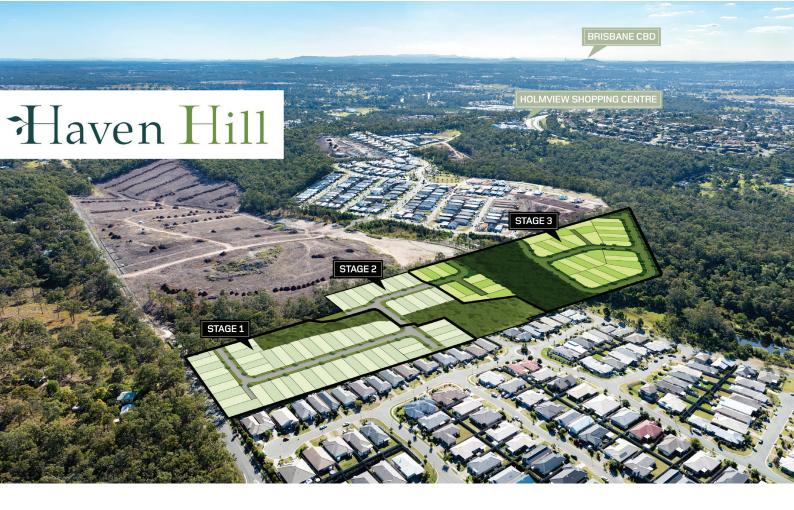

## Haven Hill STAGE 3

LOCATION

HOLMVIEW, QUEENSLAND

## PROJECT

The Project is located at 258 Tallagandra Road, Holmview, Queensland. Holmview is located in the south eastern suburbs of the greater Brisbane area, within the Logan City Council municipality. Approximately 30km south east of the Brisbane Central Business District, the site is part of the rapidly growing Brisbane to Gold Coast corridor. Stage 3 comprises 2.8 hectares and is being developed for 41 residential allotments with construction due to commence in 2018.