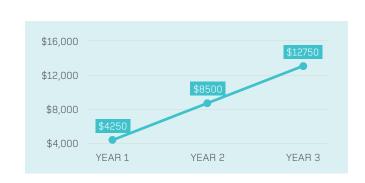

## INCOME STREAM FROM OLIVER HUME AUSTRALIA FOUNDATION FUND (SERIES 6)

The adjacent chart shows an example of the distribution payments on a \$50,000 investment in the Oliver Hume Australia Foundation Fund (Series 6) for a three year term at the targeted income return of 8.5% per annum\*.